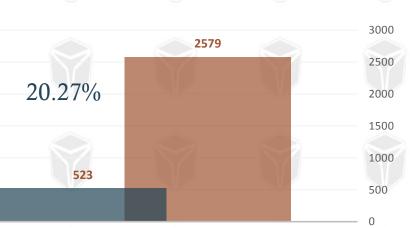

## Comparison of the Number of Appeal Committee Rulings for the Period from 1435H to Q2 1437H

Comparison Between the Number of Primary Committee Rulings and Appealed Rulings

Number of Primary Committee's rulings for the period from (01/04/1429H) to (30/06/1437H)

Number of appealed rulings

(<mark>523</mark>) rulings

(2579)

rulings

■ Number of appealed rulings