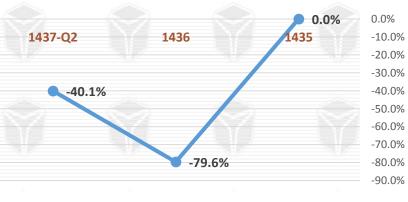

# Comparison of Works of the Committees for Resolution of Insurance Disputes and Violations (Appeal Committee) For the years (1435 – 1436 – Q2 1437)

|                                                             | 1435H                    | 1436H                  | 1437H: Q2      |
|-------------------------------------------------------------|--------------------------|------------------------|----------------|
| Number of appeal requests submitted to the Appeal Committee | ( <b>1248</b> ) requests | (254) requests         | (152) requests |
| Number of rulings issued by the Appeal Committee            | ( <b>647</b> ) rulings   | ( <b>733</b> ) rulings | (166) rulings  |

## Comparison of the Number of Appeal Committee Rulings for the Period from 1435H to Q2 1437H