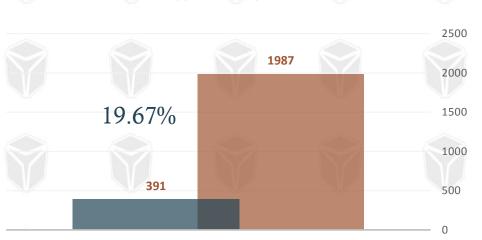

#### Dammam Primary Committee

Comparison Between the Number of Primary Committee Rulings and Appealed Rulings

Number of Primary Committee's rulings for the period from (03/02/1429H) to (30/06/1437H)

Number of appealed rulings

(1987)rulings

(391)rulings

■ Number of appealed rulings