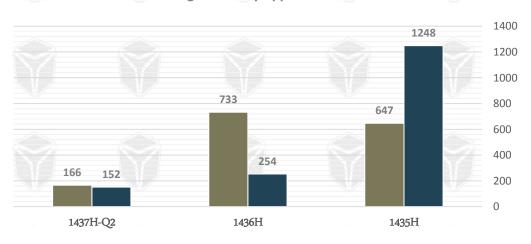

#### Riyadh Primary Committee

500

#### Comparison Between the Number of Primary Committee Rulings and Appealed Rulings

Number of Primary Committee's rulings for the period from (07/03/1428H) to (30/06/1437H)

Number of appealed rulings

(632) rulings

(4727)

rulings